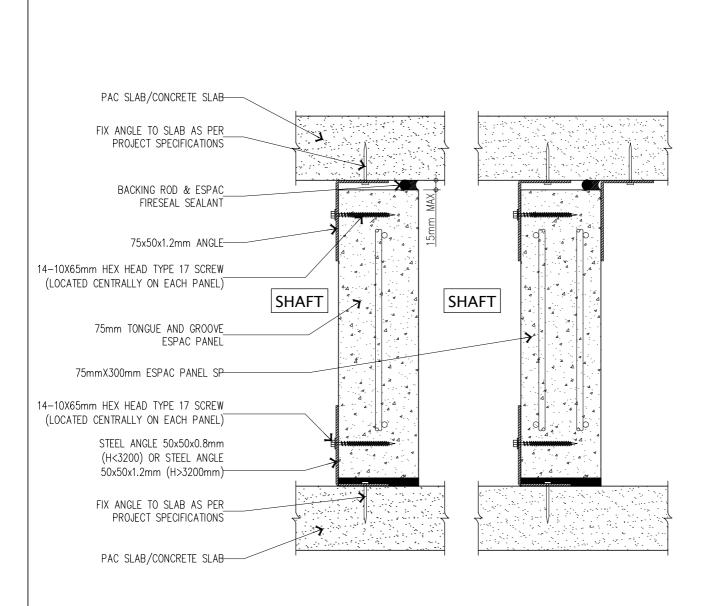

Title:

### SHAFT WALL DETAIL

### **ENGINEERING DIVISION**

TEL No: +966 13 863 1111 FAX No: +966 13 863 2222 2833 St. 49th ( St. 67th x St. 166th ) 2nd industrial City Dammam 34324 - 7333 Saudi Arabia

Date: DEC.2016

Scale: N.T.S

Detail No. EFPD-15