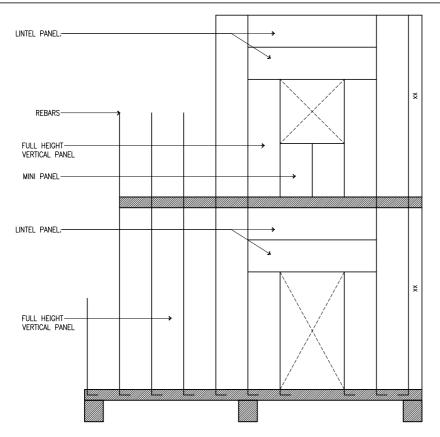

WALL PANEL SYSTEM ELEMENTS

### WALL PANEL IDENTIFICATION

EXTERIOR & INTERIOR FINISH OPTIONS ON LOAD BEARING WALL PANELS

Title: FULL PANEL SYSTEM CONNECTION
DETAIL - WALL ELEVATION