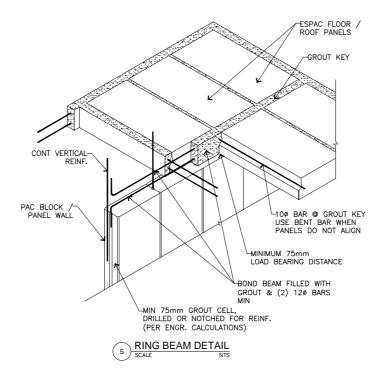

# TYPICAL GROUT KEY AND BOND BEAM REINFORCEMENT



Precast Aerated Concrete

10MM @ 600MM O.C. VERTICAL IN 50MM DIA PLASTER IN ALL WALLS

# Title: FULL PANEL SYSTEM CONNECTION DETAIL - A

(2) 12MM AROUND PERIMETER OF EACH PANEL GROUT

#### **ENGINEERING DIVISION**

TEL No: +966 13 863 1111 FAX No: +966 13 863 2222 2833 St. 49th (St. 67th x St. 166th ) 2nd industrial City Dammam 34324 - 7333 Saudi Arabia

Date: DEC.2016 Scale: N.T.S Detail No. EFPD-2





### PAC SLAB CONNECTION DETAIL ABOVE PAC LOAD BEARING WALL





Title: **FULL PANEL SYSTEM CONNECTION** 

**ENGINEERING DIVISION** 

TEL No: +966 13 863 1111 FAX No: +966 13 863 2222 2833 St. 49th (St. 67th x St. 166th ) 2nd industrial City Dammam 34324 - 7333 Saudi Arabia

**DETAIL - B** 

EFPD-3 Date: DEC.2016 Scale: N.T.S Detail No.







# Title: FULL PANEL SYSTEM CONNECTION DETAIL - C

### **ENGINEERING DIVISION**

TEL No: +966 13 863 1111 FAX No: +966 13 863 2222 2833 St. 49th ( St. 67th x St. 166th ) 2nd industrial City Dammam 34324 - 7333 Saudi Arabia

Date: DEC.2016 So

Scale: N.T.S

Detail No. EFPD-4





# Title: FULL PANEL SYSTEM CONNECTION DETAIL - D

### **ENGINEERING DIVISION**

TEL No: +966 13 863 1111 FAX No: +966 13 863 2222 2833 St. 49th ( St. 67th x St. 166th ) 2nd industrial City

Date: DEC.2016 Scale: N.T.S Detail No. EFPD-5







EFPD-6

Precast Aerated Concrete

Title: FULL PANEL SYSTEM CONNECTION DETAIL - E

**SECTION B-B** 

**ENGINEERING DIVISION** 

TEL No: +966 13 863 1111 FAX No: +966 13 863 2222 2833 St. 49th ( St. 67th x St. 166th ) 2nd industrial City Dammam 34324 - 7333 Saudi Arabia

Date