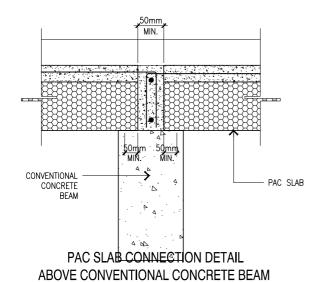

### PAC SLAB CONNECTION DETAIL ABOVE PAC LOAD BEARING WALL

Title: **FULL PANEL SYSTEM CONNECTION** 

**ENGINEERING DIVISION** 

TEL No: +966 13 863 1111 FAX No: +966 13 863 2222 2833 St. 49th (St. 67th x St. 166th ) 2nd industrial City Dammam 34324 - 7333 Saudi Arabia

**DETAIL - B** 

EFPD-3 Date: DEC.2016 Scale: N.T.S Detail No.