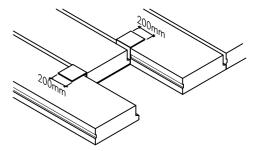

### STEEL HANGER UP TO TWO SLABS

### STEEL HANGER FOR ONE SLAB

### STEEL HANGER DETAIL