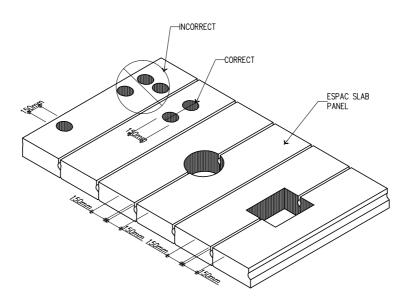

SECTION VIEW**



### **LONGITUDINAL JOINT AND RING BEAM**



### **CEILING OUTLET BOX**



Title: FULL PANEL SYSTEM CONNECTION DETAIL - F

### **ENGINEERING DIVISION**

TEL No: +966 13 863 1111 FAX No: +966 13 863 2222 2833 St. 49th ( St. 67th x St. 166th ) 2nd industrial City Dammam 34324 - 7333 Saudi Arabia

Date: DEC.2016

Scale: N.T.S

Detail No. EFPD-7



## **SLAB PANEL**





# **SECTION A-A**



**PLATE DETAIL** 



Title: **FULL PANEL SYSTEM CONNECTION** 

### **ENGINEERING DIVISION**

TEL No: +966 13 863 1111 FAX No: +966 13 863 2222 2833 St. 49th (St. 67th x St. 166th ) 2nd industrial City Dammam 34324 - 7333 Saudi Arabia

**DETAIL - G** 

EFPD-8 Date: DEC.2016 Scale: N.T.S Detail No.





### **CANTILIVER PANEL ANCHORAGE**

### STEEL PLATE CONNECTION



#### **PLATE DETAIL**



#### MAXIMUM DIMENSION OF HOLES THROUGH PANEL



# Title: FULL PANEL SYSTEM CONNECTION DETAIL - H

### **ENGINEERING DIVISION**

TEL No: +966 13 863 1111 FAX No: +966 13 863 2222 2833 St. 49th ( St. 67th x St. 166th ) 2nd industrial City Dammam 34324 - 7333 Saudi Arabia

Date: DEC.2016

Scale: N.T.S

Detail No. EFPD-9



WALL PANEL SYSTEM ELEMENTS



### WALL PANEL IDENTIFICATION



EXTERIOR & INTERIOR FINISH OPTIONS ON LOAD BEARING WALL PANELS



Title: FULL PANEL SYSTEM CONNECTION
DETAIL - WALL ELEVATION

### **ENGINEERING DIVISION**

TEL No: +966 13 863 1111 FAX No: +966 13 863 2222 2833 St. 49th ( St. 67th x St. 166th ) 2nd industrial City Dammam 34324 - 7333 Saudi Arabia

Date: DEC.2016 Scale: N.T.S Detail No. EFPD-10



**ENGINEERING DIVISION** 

TEL No: +966 13 863 1111 FAX No: +9