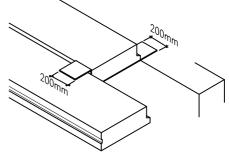

### STEEL HANGER UP TO TWO SLABS

### STEEL HANGER FOR ONE SLAB

### STEEL HANGER DETAIL