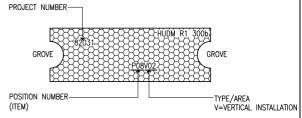

### WALL PANEL IDENTIFICATION

EXTERIOR & INTERIOR FINISH OPTIONS ON LOAD BEARING WALL PANELS

Title: FULL PANEL SYSTEM CONNECTION
DETAIL - WALL ELEVATION