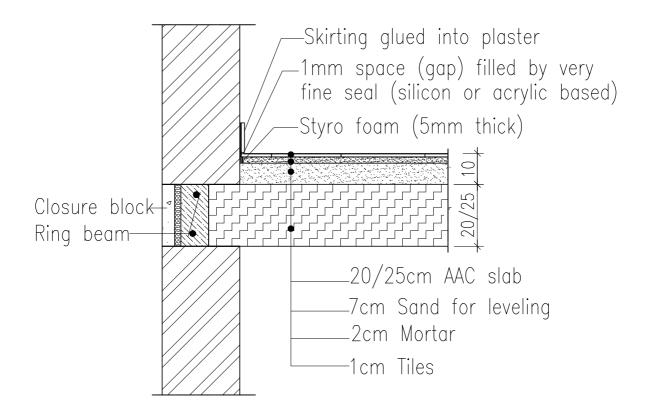

# **Typical Detail for Floor Finishing**

Title:

### TYPICAL DETAIL FOR FLOOR FINISHING

#### **ENGINEERING DIVISION**

TEL No: +966 13 863 1111 FAX No: +966 13 863 2222 2833 St. 49th ( St. 67th x St. 166th ) 2nd industrial City Dammam 34324 - 7333 Saudi Arabia

Date: DEC.2016

Scale: N.T.S

Detail No. EFPD-14