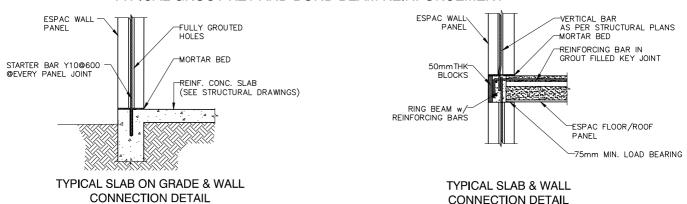

### PAC SLAB CONNECTION DETAIL ABOVE PAC LOAD BEARING WALL

Title: **FULL PANEL SYSTEM CONNECTION** 

**ENGINEERING DIVISION** 

TEL No: +966 13 863 1111 FAX No: +966 13 863 2222 2833 St. 49th (St. 67th x St. 166th ) 2nd industrial City Dammam 34324 - 7333 Saudi Arabia

**DETAIL - B** 

EFPD-3 Date: DEC.2016 Scale: N.T.S Detail No.