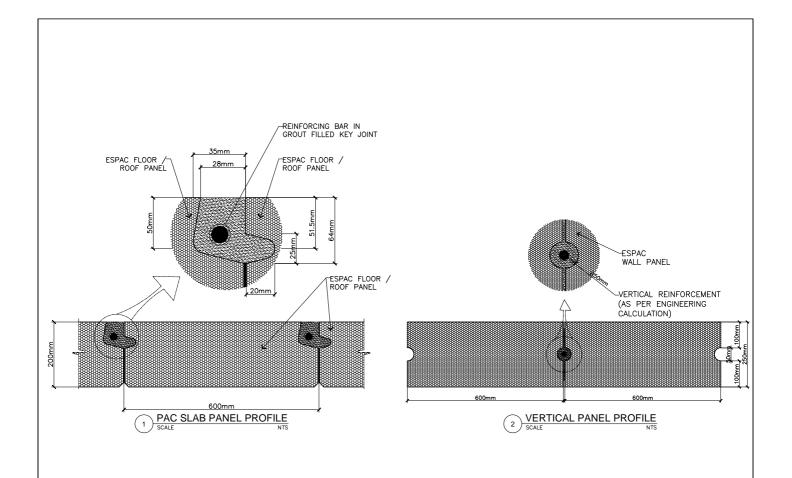

### TYPICAL GROUT KEY AND BOND BEAM REINFORCEMENT



Precast Aerated Concrete

10MM @ 600MM O.C. VERTICAL IN 50MM DIA PLASTER IN ALL WALLS

# Title: FULL PANEL SYSTEM CONNECTION DETAIL - A

(2) 12MM AROUND PERIMETER OF EACH PANEL GROUT

#### **ENGINEERING DIVISION**

TEL No: +966 13 863 1111 FAX No: +966 13 863 2222 2833 St. 49th (St. 67th x St. 166th ) 2nd industrial City Dammam 34324 - 7333 Saudi Arabia

Date: DEC.2016 Scale: N.T.S Detail No. EFPD-2





### PAC SLAB CONNECTION DETAIL ABOVE PAC LOAD BEARING WALL





Title: **FULL PANEL SYSTEM CONNECTION** 

**ENGINEERING DIVISION** 

TEL No: +966 13 863 1111 FAX No: +966 13 863 2222 2833 St. 49th (St. 67th x St. 166th ) 2nd industrial City Dammam 34324 - 7333 Saudi Arabia

**DETAIL - B** 

EFPD-3 Date: DEC.2016 Scale: N.T.S Detail No.







# Title: FULL PANEL SYSTEM CONNECTION DETAIL - C

### **ENGINEERING DIVISION**

TEL No: +966 13 863 1111 FAX No: +966 13 863 2222 2833 St. 49th ( St. 67th x St. 166th ) 2nd industrial City Dammam 34324 - 7333 Saudi Arabia

Date: DEC.2016 So

Scale: N.T.S

Detail No. EFPD-4





# Title: FULL PANEL SYSTEM CONNECTION DETAIL - D

### **ENGINEERING DIVISION**

TEL No: +966 13 863 1111 FAX No: +966 13 863 2222 2833 St. 49th ( St. 67th x St. 166th ) 2nd industrial City

Date: DEC.2016 Scale: N.T.S Detail No. EFPD-5







EFPD-6

Precast Aerated Concrete

Title: FULL PANEL SYSTEM CONNECTION DETAIL - E

**SECTION B-B** 

**ENGINEERING DIVISION** 

TEL No: +966 13 863 1111 FAX No: +966 13 863 2222 2833 St. 49th ( St. 67th x St. 166th ) 2nd industrial City Dammam 34324 - 7333 Saudi Arabia

Da