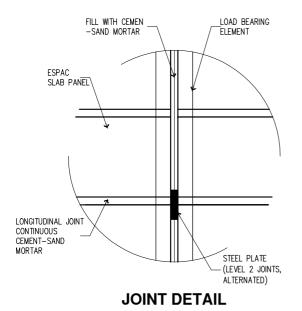

### **SLAB PANEL CROSS-SECTION VIEW**

### **LONGITUDINAL JOINT AND RING BEAM**

### **CEILING OUTLET BOX**

Title: FULL PANEL SYSTEM CONNECTION DETAIL - F