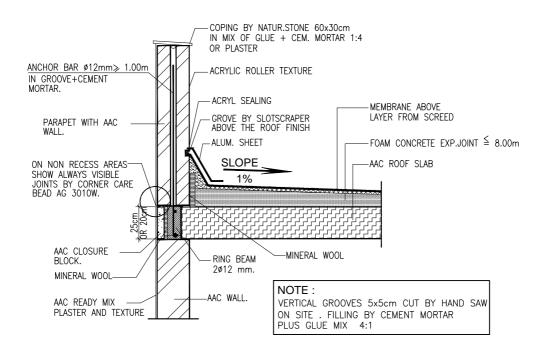

### TYPICAL PARAPET DETAIL WITHOUT TILES

Title:

# TYPICAL PARAPET DETAIL WITH TILES & WITHOUT TILES

#### **ENGINEERING DIVISION**

TEL No: +966 13 863 1111 FAX No: +966 13 863 2222 2833 St. 49th (St. 67th x St. 166th ) 2nd industrial City Dammam 34324 - 7333 Saudi Arabia

Date: DEC.2016

Scale: N.T.S

Detail No. EFPD-13