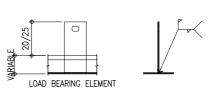

# **SECTION A-A**

**PLATE DETAIL** 

Title: **FULL PANEL SYSTEM CONNECTION** 

#### **PLATE DETAIL**