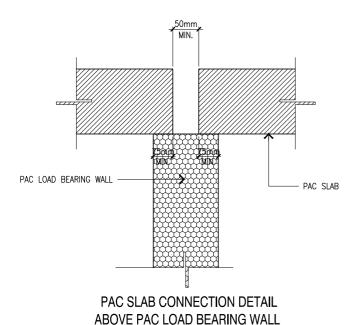

### PAC SLAB CONNECTION DETAIL ABOVE PAC LOAD BEARING WALL

Title: **FULL PANEL SYSTEM CONNECTION** 

**ENGINEERING DIVISION** 

TEL No: +966 13 863 1111 FAX No: +966 13 863 2222 2833 St. 49th (St. 67th x St. 166th ) 2nd industrial City Dammam 34324 - 7333 Saudi Arabia