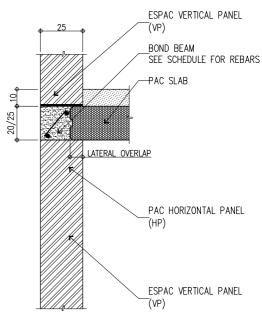

### TYPICAL GROUT KEY AND BOND BEAM REINFORCEMENT

Precast Aerated Concrete

10MM @ 600MM O.C. VERTICAL IN 50MM DIA PLASTER IN ALL WALLS

# **SECTION A-A**

**PLATE DETAIL** 

Title: **FULL PANEL SYSTEM CONNECTION** 