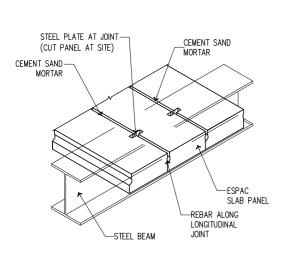

34324 - 7333 Saudi Arabia

Date: DEC.2016 Scale: N.T.S Detail No.



### **SLAB PANEL CROSS-SECTION VIEW**



### **LONGITUDINAL JOINT AND RING BEAM**



### **CEILING OUTLET BOX**



Title: FULL PANEL SYSTEM CONNECTION DETAIL - F

### **ENGINEERING DIVISION**

TEL No: +966 13 863 1111 FAX No: +966 13 863 2222 2833 St. 49th ( St. 67th x St. 166th ) 2nd industrial City Dammam 34324 - 7333 Saudi Arabia

Date: DEC.2016

Scale: N.T.S

Detail No. EFPD-7



## **SLAB PANEL**





# **SECTION A-A**



**PLATE DETAIL** 



Title: **FULL PANEL SYSTEM CONNECTION** 

### **ENGINEERING DIVISION**

TEL No: +966 13 863 1111 FAX No: +966 13 863 2222 2833 St. 49th (St. 67th x St. 166th ) 2nd industrial City Dammam 34324 - 7333 Saudi Arabia

**DETAIL - G** 

EFPD-8 Date: DEC.2016 Scale: N.T.S Detail No.





### **CANTILIVER PANEL ANCHORAGE**

### STEEL PLATE CONNECTION



#### **PLATE DETAIL**



#### MAXIMUM DIMENSION OF HOLES THROUGH PANEL



# Title: FULL PANEL SYSTEM CONNECTION DETAIL - H

### **ENGINEERING DIVISION**

TEL No: +966 13 863 1111 FAX No: +966 13 863 2222 2833 St. 49th ( St. 67th x St. 166th ) 2nd industrial City Dammam 34324 - 7333 Saudi Arabia

Date: DEC.2016

Scale: N.T.S

Detail No. EFPD-9



WALL PANEL SYSTEM ELEMENTS



### WALL PANEL IDENTIFICATION



EXTERIOR & INTERIOR FINISH OPTIONS ON LOAD BEARING WALL PANELS



Title: FULL PANEL SYSTEM CONNECTION
DETAIL - WALL ELEVATION

### **ENGINEERING DIVISION**

TEL No: +966 13 863 1111 FAX No: +966 13 863 2222 2833 St. 49th ( St. 67th x St. 166th ) 2nd industrial City Dammam 34324 - 7333 Saudi Arabia

Date: DEC.2016 Scal