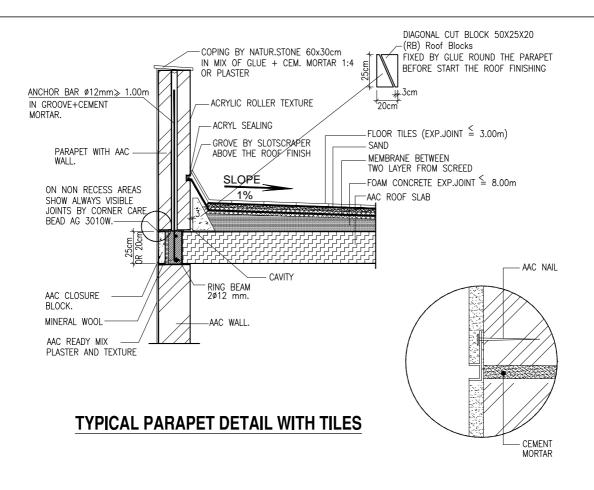

### TYPICAL PARAPET DETAIL WITHOUT TILES

Title:

# TYPICAL PARAPET DETAIL WITH TILES & WITHOUT TILES

#### **ENGINEERING DIVISION**

TEL No: +966 13 863 1111 FAX No: +966 13 863 2222 2833 St. 49th (St. 67th x St. 166th ) 2nd industrial City Dammam 34324 - 7333 Saudi Arabia

Date: DEC.2016

Scale: N.T.S

Detail No. EFPD-13