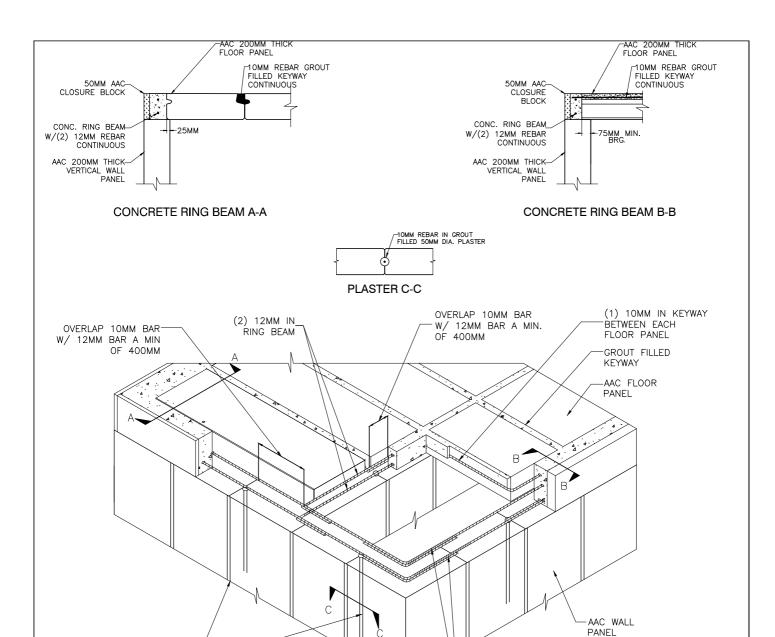

### TYPICAL GROUT KEY AND BOND BEAM REINFORCEMENT

Precast Aerated Concrete

10MM @ 600MM O.C. VERTICAL IN 50MM DIA PLASTER IN ALL WALLS

# Title: FULL PANEL SYSTEM CONNECTION DETAIL - A

(2) 12MM AROUND PERIMETER OF EACH PANEL GROUT

#### **ENGINEERING DIVISION**

TEL No: +966 13 863 1111 FAX No: +966 13 863 2222 2833 St. 49th (St. 67th x St. 166th ) 2nd industrial City Dammam 34324 - 7333 Saudi Arabia

Date: DEC.2016 Scale: N.T.S Detail No. EFPD-2