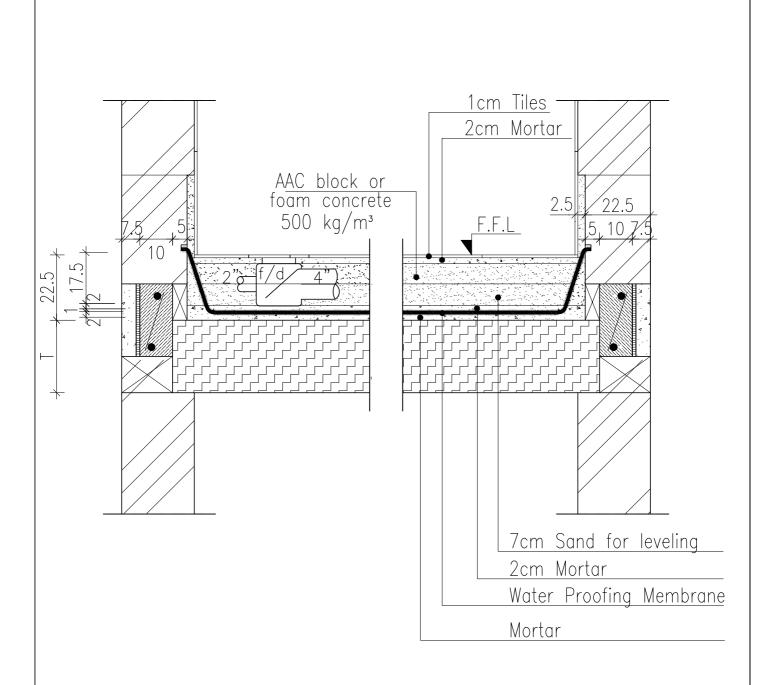

# TYPICAL DETAIL FOR WET AREAS

Title: FULL PANEL SYSTEM CONNECTION DETAIL - WET AREAS