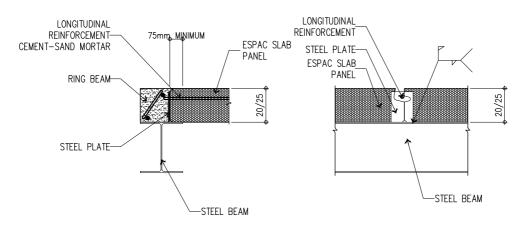

### **SLAB PANEL CROSS-SECTION VIEW**

### **LONGITUDINAL JOINT AND RING BEAM**

### **CEILING OUTLET BOX**

Title: FULL PANEL SYSTEM CONNECTION DETAIL - F