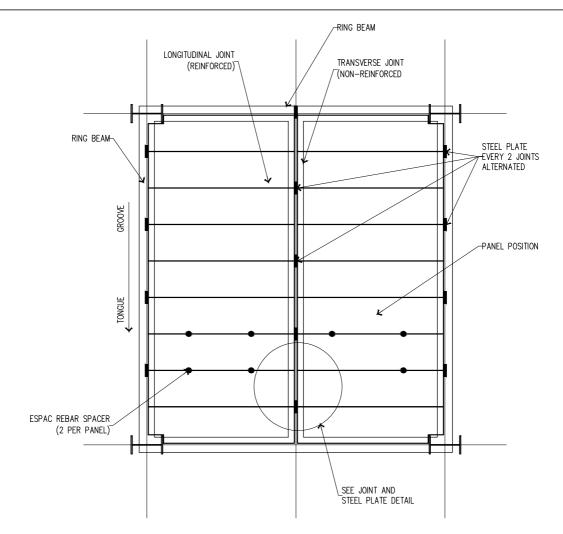

9th ( St. 67th x St. 166th ) 2nd industrial City

Date: DEC.2016 Scale: N.T.S Detail No. EFPD-5







EFPD-6

Precast Aerated Concrete

Title: FULL PANEL SYSTEM CONNECTION DETAIL - E

**SECTION B-B** 

**ENGINEERING DIVISION** 

TEL No: +966 13 863 1111 FAX No: +966 13 863 2222 2833 St. 49th ( St. 67th x St. 166th ) 2nd industrial City Dammam 34324 - 7333 Saudi Arabia

Date: DEC.2016 Scale: N.T.S Detail No.



### **SLAB PANEL CROSS-SECTION VIEW**



### **LONGITUDINAL JOINT AND RING BEAM**



### **CEILING OUTLET BOX**



Title: FULL PANEL SYSTEM CONNECTION DETAIL - F

### **ENGINEERING DIVISION**

TEL No: +966 13 863 1111 FAX No: +966 13 863 2222 2833 St. 49th ( St. 67th x St. 166th ) 2nd industrial City Dammam 34324 - 7333 Saudi Arabia

Date: DEC.2016

Scale: N.T.S

Detail No. EFPD-7



## **SLAB PANEL**





# **SECTION A-A**



**PLATE DETAIL** 



Title: **FULL PANEL SYSTEM CONNECTION** 

### **ENGINEERING DIVISION**

TEL No: +966 13 863 1111 FAX No: +966 13 863 2222 2833 St. 49th (St. 67th x St. 166th ) 2nd industrial City Dammam 34324 - 7333 Saudi Arabia

**DETAIL - G** 

EFPD-8 Date: DEC.2016 Scale: N.T.S Detail No.





### **CANTILIVER PANEL ANCHORAGE**

### STEEL PLATE CONNECTION



#### **PLATE DETAIL**



#### MAXIMUM DIMENSION OF HOLES THROUGH PANEL



# Title: FULL PANEL SYSTEM CONNECTION DETAIL - H

### **ENGINEERING DIVISION**

TEL No: +966 13 863 1111 FAX No: +966 13 863 2222 2833 St. 49th ( St. 67th x St. 166th ) 2nd industrial City Dammam 34324 - 7333 Saudi Arabia

Date: DEC.2016

Scale: N.T.S

Detail No. EFPD-9



WALL PANEL SYSTEM ELEMENTS



### WAL