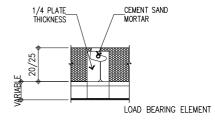

# **SECTION A-A**

**PLATE DETAIL** 

Title: **FULL PANEL SYSTEM CONNECTION** 

#### **PLATE DETAIL**