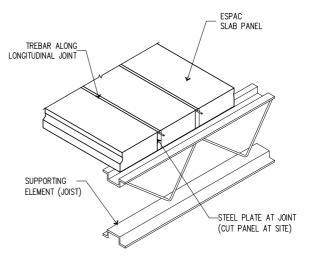

# FULL PANEL SYSTEM ISOMETRIC VIEW

### **ENGINEERING DIVISION**

TEL No: +966 13 863 1111 FAX No: +966 13 863 2222 2833 St. 49th ( St. 67th x St. 166th ) 2nd industrial City Dammam 34324 - 7333 Saudi Arabia

Date: DEC.2016

Scale: N.T.S

Detail No. EFPD-1