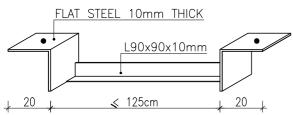

### STEEL HANGER UP TO TWO SLABS

### STEEL HANGER FOR ONE SLAB

### **OPENING BESIDE WALL**

Title:

### STEEL HANGER DETAIL