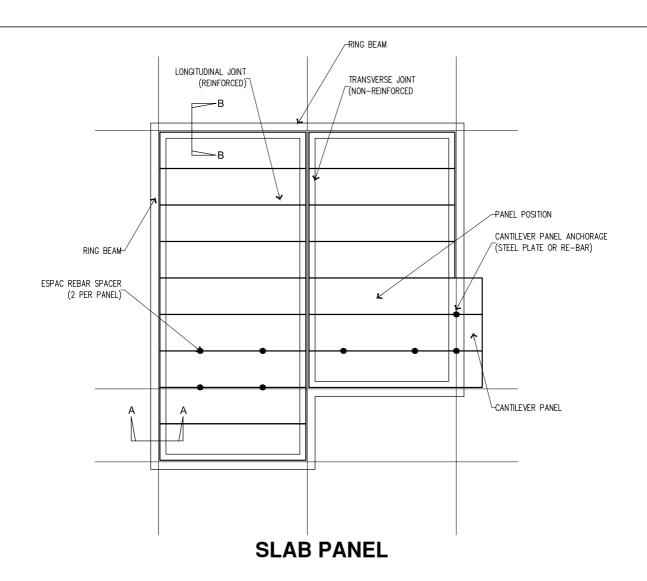

### **SLAB PANEL CROSS-SECTION VIEW**

### **LONGITUDINAL JOINT AND RING BEAM**

## **SLAB PANEL**