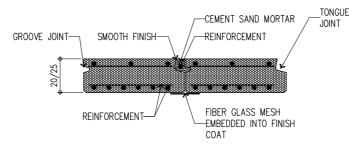

# **Typical Detail for Floor Finishing**

Title:

### TYPICAL DETAIL FOR FLOOR FINISHING