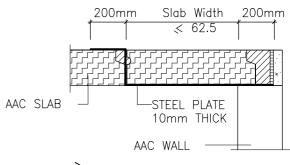

### STEEL PLATE CONNECTION

#### **PLATE DETAIL**

#### MAXIMUM DIMENSION OF HOLES THROUGH PANEL