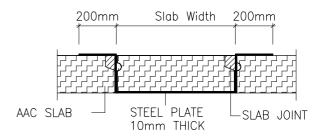

### STEEL HANGER UP TO TWO SLABS

### STEEL HANGER FOR ONE SLAB

### **OPENING BESIDE WALL**

Title:

### STEEL HANGER DETAIL