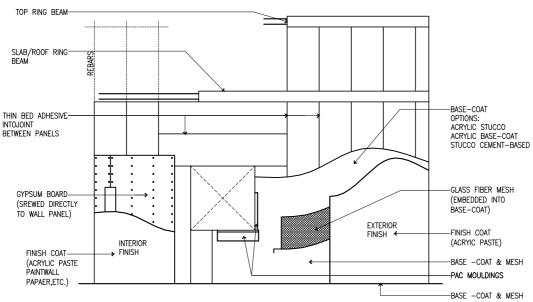

### WALL PANEL IDENTIFICATION

EXTERIOR & INTERIOR FINISH OPTIONS ON LOAD BEARING WALL PANELS

Title: FULL PANEL SYSTEM CONNECTION
DETAIL - WALL ELEVATION