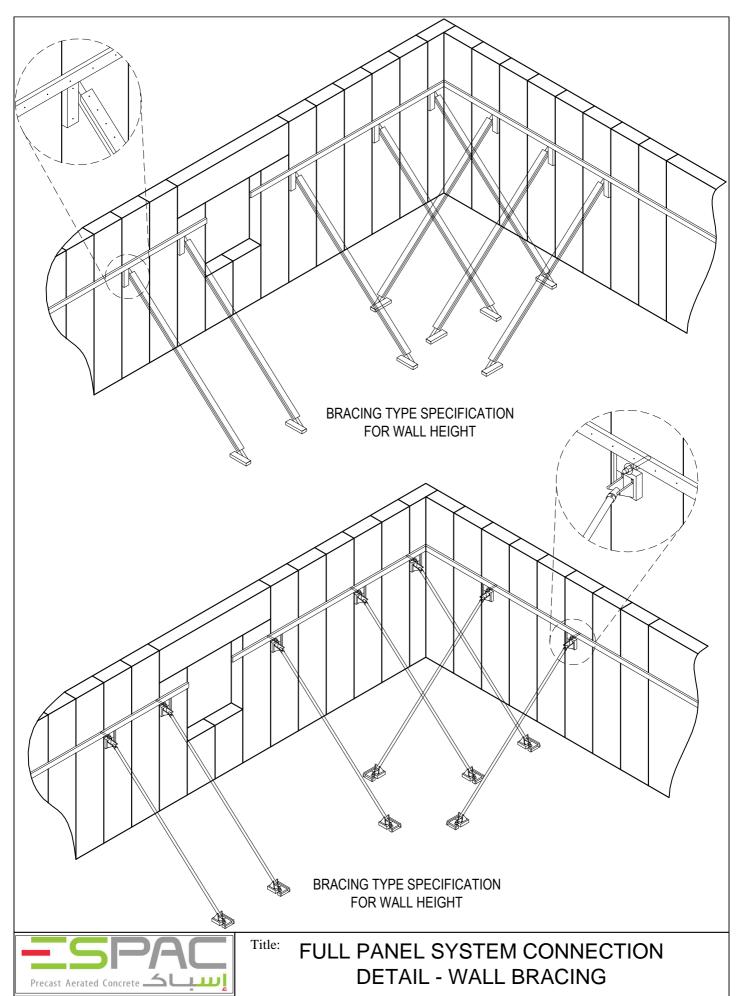

CHORAGE**

### STEEL PLATE CONNECTION



#### **PLATE DETAIL**



#### MAXIMUM DIMENSION OF HOLES THROUGH PANEL



# Title: FULL PANEL SYSTEM CONNECTION DETAIL - H

### **ENGINEERING DIVISION**

TEL No: +966 13 863 1111 FAX No: +966 13 863 2222 2833 St. 49th ( St. 67th x St. 166th ) 2nd industrial City Dammam 34324 - 7333 Saudi Arabia

Date: DEC.2016

Scale: N.T.S

Detail No. EFPD-9



WALL PANEL SYSTEM ELEMENTS



### WALL PANEL IDENTIFICATION



EXTERIOR & INTERIOR FINISH OPTIONS ON LOAD BEARING WALL PANELS



Title: FULL PANEL SYSTEM CONNECTION
DETAIL - WALL ELEVATION

### **ENGINEERING DIVISION**

TEL No: +966 13 863 1111 FAX No: +966 13 863 2222 2833 St. 49th ( St. 67th x St. 166th ) 2nd industrial City Dammam 34324 - 7333 Saudi Arabia

Date: DEC.2016 Scale: N.T.S Detail No. EFPD-10



**ENGINEERING DIVISION** 

TEL No: +966 13 863 1111 FAX No: +966 13 863 2222 2833 St. 49th ( St. 67th x St. 166th ) 2nd industrial City Dammam 34324 - 7333 Saudi Arabia

Date: DEC.2016 Scale: N.T.S Detail No.

This drawing must be read in conjunction with all the ESPAC Structural Floor Panels Design Guide

EFPD-11



# TYPICAL DETAIL FOR WET AREAS



Title: FULL PANEL SYSTEM CONNECTION DETAIL - WET AREAS

### **ENGINEERING DIVISION**

TEL No: +966 13 863 1111 FAX No: +966 13 863 2222 2833 St. 49th ( St. 67th x St. 166th ) 2nd industrial City Dammam 34324 - 7333 Saudi Arabia

DETAIL - WET AREAS

Date: DEC.2016 Scale: N.T.S Detail No. EFPD-12





### TYPICAL PARAPET DETAIL WITHOUT TILES



Title:

# TYPICAL PARAPET DETAIL WITH TILES & WITHOUT TILES

#### **ENGINEERING DIVISION**

TEL No: