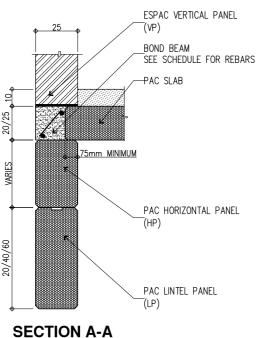

### TYPICAL GROUT KEY AND BOND BEAM REINFORCEMENT

Precast Aerated Concrete

10MM @ 600MM O.C. VERTICAL IN 50MM DIA PLASTER IN ALL WALLS

# **SECTION A-A**

**PLATE DETAIL** 

Title: **FULL PANEL SYSTEM CONNECTION** 