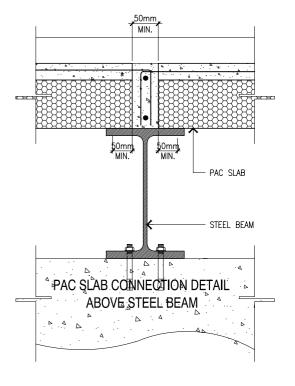

Title:

# FULL PANEL SYSTEM ISOMETRIC VIEW

### **ENGINEERING DIVISION**

TEL No: +966 13 863 1111 FAX No: +966 13 863 2222 2833 St. 49th ( St. 67th x St. 166th ) 2nd industrial City Dammam 34324 - 7333 Saudi Arabia

Date: DEC.2016

Scale: N.T.S

Detail No. EFPD-1



### TYPICAL GROUT KEY AND BOND BEAM REINFORCEMENT



Precast Aerated Concrete

10MM @ 600MM O.C. VERTICAL IN 50MM DIA PLASTER IN ALL WALLS

# Title: FULL PANEL SYSTEM CONNECTION DETAIL - A

(2) 12MM AROUND PERIMETER OF EACH PANEL GROUT

#### **ENGINEERING DIVISION**

TEL No: +966 13 863 1111 FAX No: +966 13 863 2222 2833 St. 49th (St. 67th x St. 166th ) 2nd industrial City Dammam 34324 - 7333 Saudi Arabia

Date: DEC.2016 Scale: N.T.S Detail No. EFPD-2





### PAC SLAB CONNECTION DETAIL ABOVE PAC LOAD BEARING WALL





Title: **FULL PANEL SYSTEM CONNECTION** 

**ENGINEERING DIVISION** 

TEL No: +966 13 863 1111 FAX No: +966 13 863 2222 2833 St. 49th (St. 67th x St. 166th ) 2nd industrial City Dammam 34324 - 7333 Saudi Arabia

**DETAIL - B** 

EFPD-3 Date: DEC.2016 Scale: N.T.S Detail No.







# Title: FULL PANEL SYSTEM CONNECTION DETAIL - C

### **ENGINEERING DIVISION**

TEL No: +966 13 863 1111 FAX No: +966 13 863 2222 2833 St. 49th ( St. 67th x St. 166th ) 2nd industrial City Dammam 34324 - 7333 Saudi Arabia

Date: DEC.2016 So

Scale: N.T.S

Detail No. EFPD-4





# Title: FULL PANEL SYSTEM CONNECTION DETAIL - D

### **ENGINEERING DIVISION**

TEL No: +966 13 863 1111 FAX No: +966 13 863 2222 2833 St. 49th ( St. 67th x St. 166th ) 2nd industrial City

Date: DEC.2016 Scale: N.T.S Detail No. EFPD-5