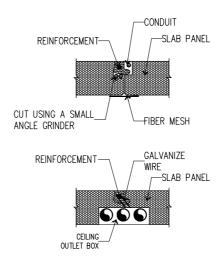

13 863 2222 2833 St. 49th ( St. 67th x St. 166th ) 2nd industrial City Dammam 34324 - 7333 Saudi Arabia

Date: DEC.2016 So

Scale: N.T.S

Detail No. EFPD-4





# Title: FULL PANEL SYSTEM CONNECTION DETAIL - D

### **ENGINEERING DIVISION**

TEL No: +966 13 863 1111 FAX No: +966 13 863 2222 2833 St. 49th ( St. 67th x St. 166th ) 2nd industrial City

Date: DEC.2016 Scale: N.T.S Detail No. EFPD-5







EFPD-6

Precast Aerated Concrete

Title: FULL PANEL SYSTEM CONNECTION DETAIL - E

**SECTION B-B** 

**ENGINEERING DIVISION** 

TEL No: +966 13 863 1111 FAX No: +966 13 863 2222 2833 St. 49th ( St. 67th x St. 166th ) 2nd industrial City Dammam 34324 - 7333 Saudi Arabia

Date: DEC.2016 Scale: N.T.S Detail No.



### **SLAB PANEL CROSS-SECTION VIEW**



### **LONGITUDINAL JOINT AND RING BEAM**



### **CEILING OUTLET BOX**



Title: FULL PANEL SYSTEM CONNECTION DETAIL - F

### **ENGINEERING DIVISION**

TEL No: +966 13 863 1111 FAX No: +966 13 863 2222 2833 St. 49th ( St. 67th x St. 166th ) 2nd industrial City Dammam 34324 - 7333 Saudi Arabia

Date: DEC.2016

Scale: N.T.S

Detail No. EFPD-7



## **SLAB PANEL**





# **SECTION A-A**



**PLATE DETAIL** 



Title: **FULL PANEL SYSTEM CONNECTION** 

### **ENGINEERING DIVISION**

TEL No: +966 13 863 1111 FAX No: +966 13 863 2222 2833 St. 49th (St. 67th x St. 166th ) 2nd industrial City Dammam 34324 - 7333 Saudi Arabia

**DETAIL - G** 

EFPD-8 Date: DEC.2016 Scale: N.T.S Detail No.





### **CANTILIVER PANEL ANCHORAGE**

### STEEL PLATE CONNECTION



#### **PLATE DETAIL**



#### MAXIMUM DIMENSION OF HOLES THROUGH PANEL



# Title: